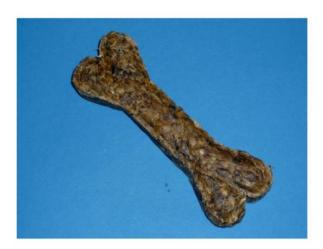

## **Product Specification**

Item: Chew Bone 30% Salmon Granules - 12cm

Item Number: 2926/loose 2927/5 pcs bag

Sales description: Supplementary feed for dogs

Packaging: PE bag

Content: loose

Ingredients: 70% beef split granules, 30% salmon skin granules