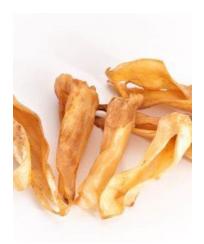

## **Product Specification**

Item: Lamb Ear Item Number: 2051

Sales description: Lamb Ear

Packaging: loose

Content: 1

Ingredients: 100 % Lamb

Composition: crude protein 72,2 %, crude fat 9,2 %, crude ash 7,8 %,