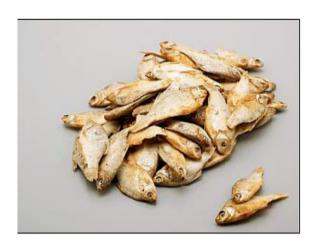

## **Product Specification**

Item: Fish, loose Item Number: 2541

Sales description: Feed for dogs

Packaging: PE bag

Content: 5 kg

Ingredients: 100 % dried fish (sprats, rosy barbs)

Composition: crude protein 63.7 %, crude fat 13.7 %, crude ash 15.2 %,