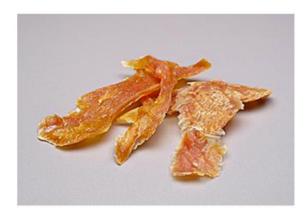

## **Product Specification**

Item: Item Number: Chicken Breast Fillet 2999

| Sales description:  | Supplementary feed for dogs                                                                                                                                       |
|---------------------|-------------------------------------------------------------------------------------------------------------------------------------------------------------------|
| Packaging:          | PE bag                                                                                                                                                            |
| Content:            | loose                                                                                                                                                             |
| Ingredients:        | product made of chicken                                                                                                                                           |
| Composition:        | crude protein 64 %, crude ash 4.0 %, crude fat 5.0 %, moisture 17.4 %                                                                                             |
| Additives:          | No artificial additives.                                                                                                                                          |
| Shelf life:         | 12 Months                                                                                                                                                         |
| Odour:              | typical for the product, free from extraneous odours                                                                                                              |
| Consistency:        | dry, firm                                                                                                                                                         |
| Storage:            | Store in a cool, dry place.                                                                                                                                       |
| EAN code:           |                                                                                                                                                                   |
| VAT rate:           | 19%                                                                                                                                                               |
| Please note:        | Not suitable for human consumption!                                                                                                                               |
| Production:         | The manufacture of this product is supervised and certified by the veterinary authority in accordance with the conditions governing imports applicable in the EU. |
| Legal requirements: | The product complies with current feed laws and ordinances.<br>Sizes: Package Sizes:                                                                              |