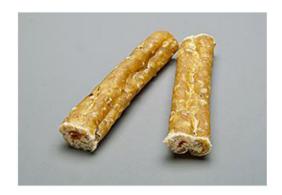

## **Product Specification**

Item: Salmon Chew Stick 12cm, 15cm

Item Number: 2353, 2360

Sales description: Supplementary feed for dogs

Packaging: PE bag

Content: loose

Ingredients: salmon skin 5 %, beef rawhide 90 %, rumen meal 4 %, ox pizzle

veterinary authority in accordance with the conditions governing

imports applicable in the EU.

Legal requirements: The product complies with current feed laws and ordinances.

Package Sizes: 12 cm (Item No. 2353), 15 cm (Item No. 2360)