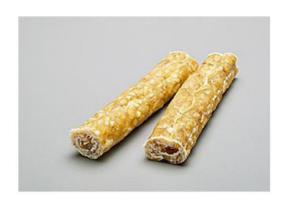

## **Product Specification**

Item: Salmon Chew Stick 12cm, 15cm

Item Number: 2353, 2360

Sales description: Supplementary feed for dogs

Packaging: PE bag

Content: loose

Ingredients: salmon skin 5 %, beef rawhide 90 %, rumen meal 4 %, ox pizzle

veterinary authority in accordance with the conditions governing

imports applicable in the EU.

Legal requirements: The product complies with current feed laws and ordinances.

Package Sizes: 12 cm (Item No. 2353), 15 cm (Item No. 2360)