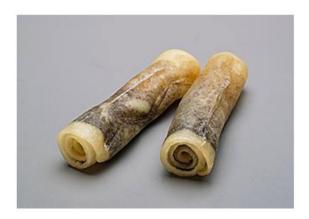

## **Product Specification**

Item: Salmon Roll 12cm

Item Number: 2350

Sales description: Supplementary feed for dogs

Packaging: PE bag

Content: loose

Ingredients: salmon skin 22 %, beef rawhide 76 %, rumen meal 1 %, ox pizzle