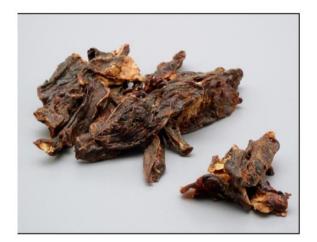

## **Product Specification**

Item: Item Number: Cow Heart, loose 2090

| Sales description:  | Feed for dogs                                                                                                                                                     |
|---------------------|-------------------------------------------------------------------------------------------------------------------------------------------------------------------|
| Packaging:          | PE bag                                                                                                                                                            |
| Content:            | 5 kg                                                                                                                                                              |
| Ingredients:        | 100 % beef heart                                                                                                                                                  |
| Composition:        | crude protein 80 %, crude fat 7 %, crude ash 8 %, moisture 5 %                                                                                                    |
| Shelf life:         | 12 Months                                                                                                                                                         |
| Odour:              | typical for the product                                                                                                                                           |
| Consistency:        | dry                                                                                                                                                               |
| Storage:            | Store in a cool, dry place.                                                                                                                                       |
| EAN code:           |                                                                                                                                                                   |
| VAT rate:           | 19%                                                                                                                                                               |
| Please note:        | Not suitable for human consumption!                                                                                                                               |
| Production:         | The manufacture of this product is supervised and certified by the veterinary authority in accordance with the conditions governing imports applicable in the EU. |
| Legal requirements: | The product complies with current feed laws and ordinances.                                                                                                       |