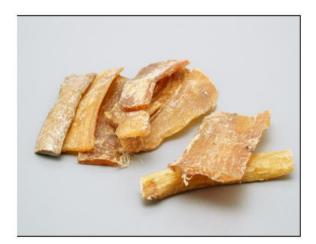

## Product Specification

Item: Item Number: Beef Neck Tendons, loose 2330

| Sales description:  | Feed for dogs                                                                                                                                                     |
|---------------------|-------------------------------------------------------------------------------------------------------------------------------------------------------------------|
| Packaging:          | PE bag                                                                                                                                                            |
| Content:            | 5 kg                                                                                                                                                              |
| Ingredients:        | 100 % beef neck tendons                                                                                                                                           |
| Composition:        | crude protein 79 %, crude fat 10 %, crude ash 5.5 %, moisture 5.5 %                                                                                               |
| Additives:          | No artificial additives.                                                                                                                                          |
| Shelf life:         | 12 Months                                                                                                                                                         |
| Odour:              | typical for the product, free from extraneous odours                                                                                                              |
| Consistency:        | dry, firm                                                                                                                                                         |
| Storage:            | Store in a cool, dry place.                                                                                                                                       |
| EAN code:           |                                                                                                                                                                   |
| VAT rate:           | 19%                                                                                                                                                               |
| Please note:        | Not suitable for human consumption!                                                                                                                               |
| Production:         | The manufacture of this product is supervised and certified by the veterinary authority in accordance with the conditions governing imports applicable in the EU. |
| Legal requirements: | The product complies with current feed laws and ordinances.                                                                                                       |