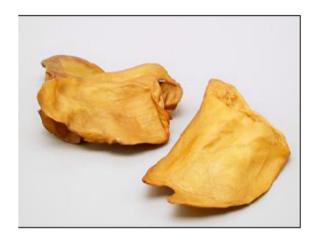

## **Product Specification**

Item: Cow Ears light

Item Number: 2416

Sales description: Feed for dogs

Packaging: PE bag, sack

Content: loose

Ingredients: 100 % cow ears

Composition: crude protein 83.5 %, crude fat 2.5 %, crude ash 6 %,