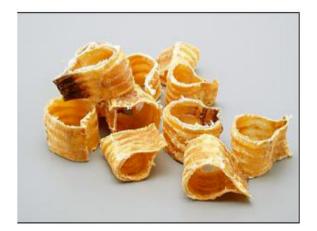

## **Product Specification**

Item: Item Number: Trachea, loose 2190

| Sales description:  | Feed for dogs                                                                                                                                                     |
|---------------------|-------------------------------------------------------------------------------------------------------------------------------------------------------------------|
| Packaging:          | PE bag                                                                                                                                                            |
| Content:            | 5 kg                                                                                                                                                              |
| Ingredients:        | 100 % beef trachea                                                                                                                                                |
| Composition:        | crude protein 77 %, crude fat 14 %, crude ash 4.5 %, moisture 4.5 %                                                                                               |
| Additives:          | No artificial additives.                                                                                                                                          |
| Shelf life:         | 12 Months                                                                                                                                                         |
| Odour:              | typical for the product, free from extraneous odours                                                                                                              |
| Consistency:        | dry, firm                                                                                                                                                         |
| Storage:            | Store in a cool, dry place.                                                                                                                                       |
| EAN code:           |                                                                                                                                                                   |
| VAT rate:           | 19%                                                                                                                                                               |
| Please note:        | Not suitable for human consumption!                                                                                                                               |
| Production:         | The manufacture of this product is supervised and certified by the veterinary authority in accordance with the conditions governing imports applicable in the EU. |
| Legal requirements: | The product complies with current feed laws and ordinances.                                                                                                       |

Package Sizes:

100 g (Item No. 2195), 200 g (Item No. 2200), 250 g (Item No. 2201), 500 g (Item No. 2202), 1 kg (Item No. 2203) trachea 30 cm long, 1 piece (Item No. 2210)

Version Nr.: 001 vom 27.08.2021