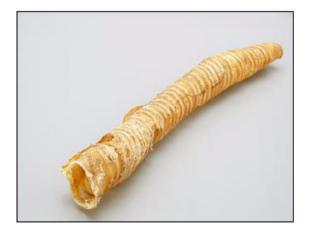

Package Sizes:

100 g (Item No. 2195), 200 g (Item No. 2200), 250 g (Item No. 2201), 500 g (Item No. 2202), 1 kg (Item No. 2203) trachea 30 cm long, 1 piece (Item No. 2210)

Version Nr.: 001 vom 27.08.2021